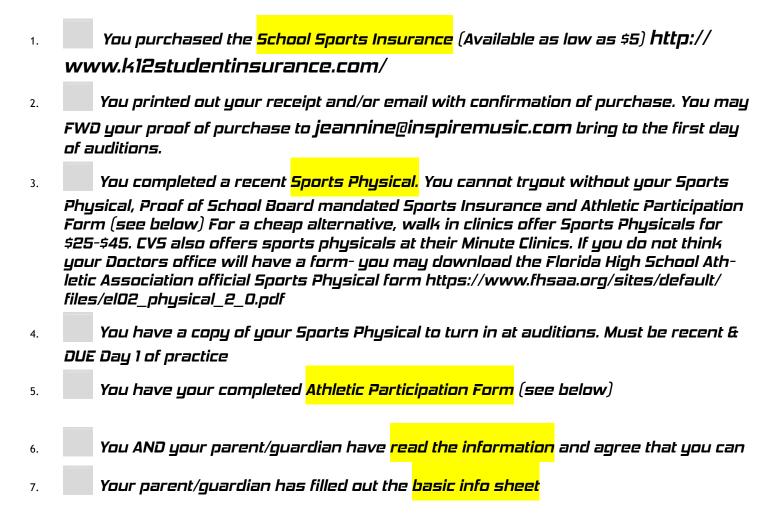

e Flag Pole and 1 Practice Flag Silk, show silk, member shirt.

Our fees this year are \$50 for the season.

#### WHAT TO WEAR TO REHEARSAL

Choose from the several options listened below:

- 1. Sports bra with leotard, shorts/capris, nude tights or leggings.
- 2. Sports bra with leotard, jazz pants.
- 3. Tank/t-shirt, jazz pants.
- 4. Tank/t-shirt, shorts/capris, nude tights or leggings.

\*Please try to have NO writing on your clothing, we want to look as much like a professional dance team as possible. Also, clothes want to be form fitting (no baggy shirts or pants) as we will work on leg lines and making sure we can see which way our hips, knees, and feet are facing.

\*\*\*\*You will wear this attire (all black) every practice\*\*\*\*



#### TO BE ABLE TO FIRST PRACTICE CHECKLIST





# PHMS Colorguard Dance Team 2019-2020 PARTICIPATION AGREEMENT

| Student's Name: